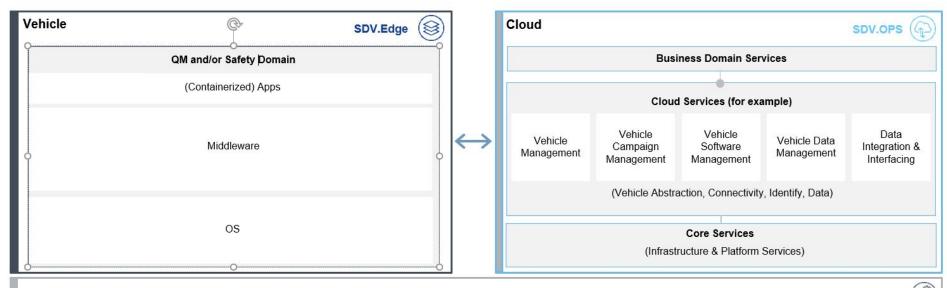

#### The SDV Current Scope (with examples)

For example: Frameworks, Specification & Collaboration

Digital Twin Definition Language, Open Application Model, Common Data Model DAPR, GitHub DevOps Chain

SDV.DEV

#### The SDV Development Model