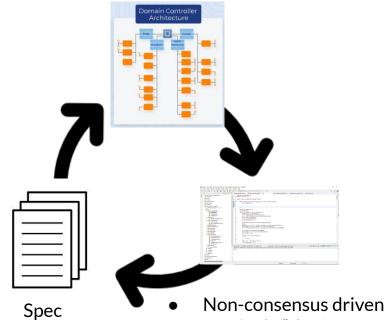

#### The "classical" approach

Spec

#### The SDV approach

- - No single "the SDV stack"
  - **Distributions**
  - Gaps needs to be filled