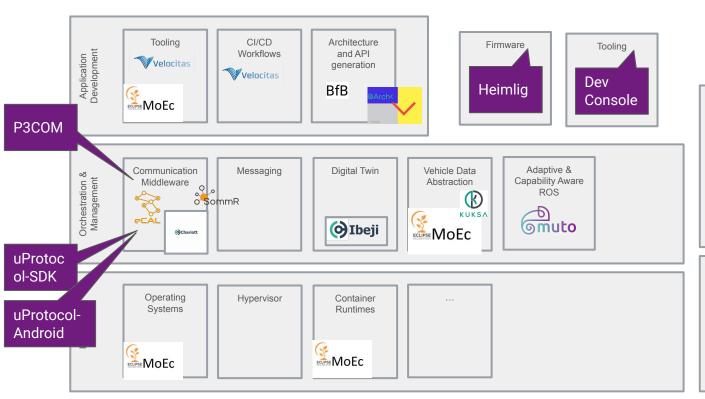

Eclipse MoEc. Eclipse P3COM, Eclipse Heimlig (Sindri\*), Eclipse Dev Console, Eclipse uProtocol-SDK & Eclipse uProtocol-Android

.. Have fun and enjoy Lisbon!

## The SDV Landscape: WIP

| Agenda Wednesday March 29 — Schedule is in |                                                                                                                                                                                  |                                                                                                                             |  |  |
|--------------------------------------------|----------------------------------------------------------------------------------------------------------------------------------------------------------------------------------|-----------------------------------------------------------------------------------------------------------------------------|--|--|
| 12-13                                      | Registration                                                                                                                                                                     | local time CEST -1                                                                                                          |  |  |
| 13:00-13:30                                | Welcome and opening remarks                                                                                                                                                      | S Walli (SDV SC Chair), Microsoft Local Rep, Eclipse Team                                                                   |  |  |
| 13:30-15:30                                | New Projects Presentation (20 min each):<br>Eclipse MoEc, Eclipse P3COM, Eclipse Heimlig<br>(Sindri*), Eclipse Dev Console, Eclipse<br>uProtocol-SDK & Eclipse uProtocol-Android | I Raghupatruni (Bosch), T Brown & J Sosnovec (NXP), N<br>Fabritius (Accenture), A Hegehofer (T-System), F Ghenassia<br>(GM) |  |  |
| 15:30-16                                   | SDV Education - Talent Pipeline & Open Innovation<br>@ 42 Wolfsburg                                                                                                              | M Senges, P Prajapati (42 Wolfsburg)                                                                                        |  |  |
| 16-16:30                                   | Coffee Break                                                                                                                                                                     |                                                                                                                             |  |  |
| 16:30-17                                   | Tech talk 1: Engineering Automotive solutions                                                                                                                                    | Boris Scholl, Partner Architect (Microsoft)                                                                                 |  |  |
| 17-17:30                                   | Tech talk 2: SDV Control Planes                                                                                                                                                  | Haishi Bai, Principal Software Architect (Microsoft)                                                                        |  |  |
| 17:30 -<br>18:30                           | Tech alignment Break out groups report (20 min each): SW orchestration Testing and Validation                                                                                    | F Prezado (Microsoft), K Hudalla (Bosch), J Baumgartl (Mercedes)                                                            |  |  |
| 18:30                                      | Cocktails & dinner at location                                                                                                                                                   |                                                                                                                             |  |  |